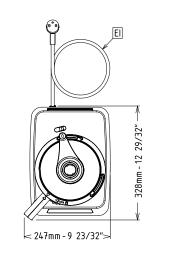

# Electric

Тор

| Supply voltage:<br>600989 (K26G)<br>Electrical power max.:<br>Total Watts:                                                                                                                                      | 220-240 V/1N ph/50 Hz<br>0.5 kW<br>0.5 kW                     |
|-----------------------------------------------------------------------------------------------------------------------------------------------------------------------------------------------------------------|---------------------------------------------------------------|
| Capacity:                                                                                                                                                                                                       |                                                               |
| Performance (up to):<br>Capacity:                                                                                                                                                                               | 2.6 litres                                                    |
| Key Information:                                                                                                                                                                                                |                                                               |
| External dimensions, Width:<br>External dimensions, Depth:<br>External dimensions, Height:<br>Shipping weight:<br>Meat mincing capacity:<br>Mayonnaise preparation<br>capacity:<br>Pastry preparation capacity: | 247 mm<br>328 mm<br>456 mm<br>15.7 kg<br>0 kg<br>0 kg<br>0 kg |
| i asa y preparation capacity.                                                                                                                                                                                   | U NY                                                          |

#### EI = Electrical inlet (power)

Food Processor TrinityPro Cutter Mixer 2,6 Lt - Single Speed - UK plug

The company reserves the right to make modifications to the products without prior notice. All information correct at time of printing.