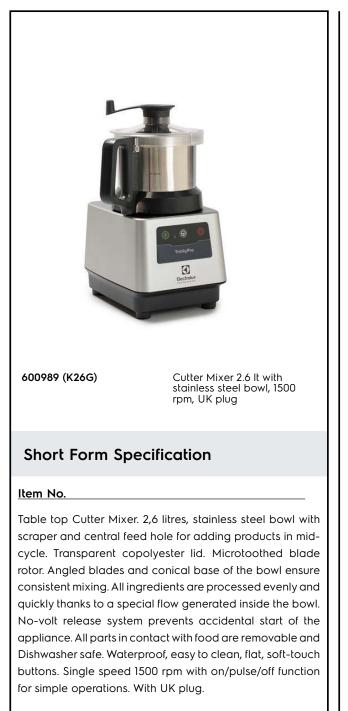

Food Processor TrinityPro Cutter Mixer 2,6 Lt -Single Speed - UK plug

| ITEM #  |
|---------|
| MODEL # |
| NAME #  |
| SIS #   |
| AIA #   |
|         |

# **Food Processor** TrinityPro Cutter Mixer 2,6 Lt -Single Speed - UK plug