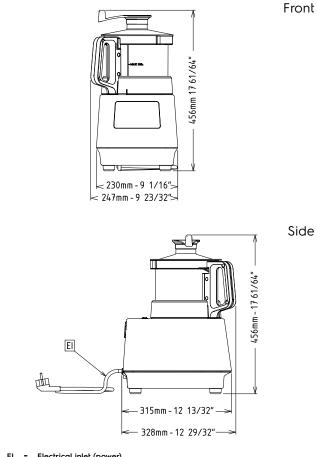

# Electric

Тор

| Supply voltage:<br>600989 (K26G)<br>Electrical power max.:<br>Total Watts:                                                                                                                                      | 220-240 V/1N ph/50 Hz<br>0.5 kW<br>0.5 kW                     |
|-----------------------------------------------------------------------------------------------------------------------------------------------------------------------------------------------------------------|---------------------------------------------------------------|
| Capacity:                                                                                                                                                                                                       |                                                               |
| Performance (up to):<br>Capacity:                                                                                                                                                                               | 2.6 litres                                                    |
| Key Information:                                                                                                                                                                                                |                                                               |
| External dimensions, Width:<br>External dimensions, Depth:<br>External dimensions, Height:<br>Shipping weight:<br>Meat mincing capacity:<br>Mayonnaise preparation<br>capacity:<br>Pastry preparation capacity: | 247 mm<br>328 mm<br>456 mm<br>15.7 kg<br>0 kg<br>0 kg<br>0 kg |
| i asa y preparation capacity.                                                                                                                                                                                   | U NY                                                          |

#### EI = Electrical inlet (power)

Food Processor TrinityPro Cutter Mixer 2,6 Lt - Single Speed - UK plug

The company reserves the right to make modifications to the products without prior notice. All information correct at time of printing.